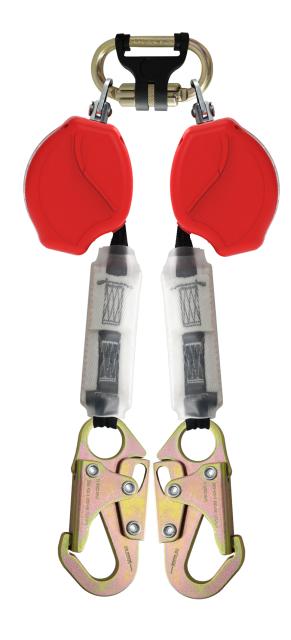

#### Part # Size

SRLW6D 6 ft. Twin Web with 3/4" Hook

# LSD Safety Twin 6 ft. Web SRL-P with 3/4" Hook

## **Features:**

- » 6 ft. Twin Web SRL-P
- Swivel Top Lightweight Plastic Housing
- >> External Shock Pack
- >> 3/4" Snap Hook
- » 1/2" Carabiner Included
- » Red Housing

## **Metal Materials:**

- **>> Min. Breaking Strength:** 4,500 lbs.
- » Max Arresting Distance: 42"
- **>> Max Arresting Force:** 1,800 lbs.

### **Standards:**

>> Meets or Exceeds: ANSI Z359.14-2021

Class 1