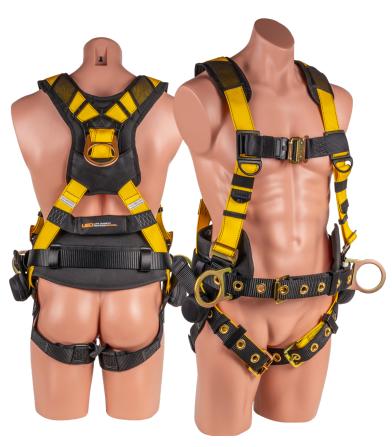

# LSD Safety 5 pt. Full Body Harness with Tongue Buckle Legs and Quick Connect Chest, Trauma Relief Straps, Padded Construction Belt with Side D-rings, and Shoulder/Back Pads

(Multiple Sizes)

#### **Features:**

- Yellow Full body harness with 5 adjustment points: shoulder straps, chest strap & leg straps
- Dorsal D-ring with SRL Plate
- » Additional D-rings: Side Positioning
- » Adjustable tongue buckle leg straps
- 3 2 lanyard keepers, breaking under 120 lbs.
- 2 fall indicators on the back torso straps
- » Trauma Relief Straps Installed
- » Quick Connect Chest Buckle
- > Vented Back/Shoulder and Waist Pad with Construction Belt