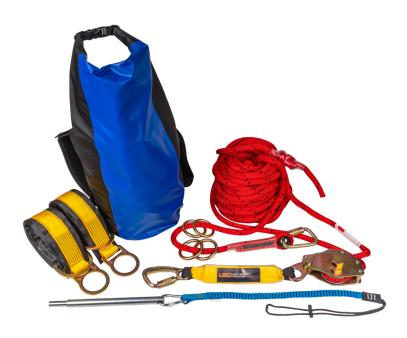

### **Features:**

- 3 4-person horizontal lifeline kit including:
- 2 qty 6 ft. cross arm anchor straps
- » One (1) tension adjustment tool
- » One (1) horizontal lifeline with 16mm diameter double braided rope (low elongation)
- One (1) 30L water proof bag with shoulder straps
- Four (4) steel O-rings for attachments points
- Steel rope tension adjuster with built in tension indicator
- Equipped with a heavy duty shock pack which provides a 2:1 safety factor 22.2kN (5,000 lbs.) anchor point
- Tool Tether Max. Capacity: 15 lbs. which complies to ANSI /ISEA 121-2021

## **Materials:**

- Water proof bag Volume: 30L PVC laminate material
- » 6ft cross arm anchor strap
- » Large D-ring material: Forged Steel
- » Regular D-ring material: Stamped Steel