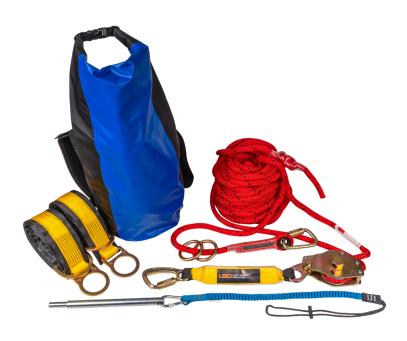

## **Features:**

- 2-person horizontal lifeline kit including:
- 2 qty 6 ft. cross arm anchor straps
- » One (1) tension adjustment tool
- » One (1) horizontal lifeline with 16mm diameter double braided rope (low elongation)
- One (1) 30L water proof bag with shoulder straps
- Two (2) steel O-rings for attachments points
- Steel rope tension adjuster with built in tension indicator
- Equipped with a heavy duty shock pack which provides a 2:1 safety factor 22.2kN (5,000 lbs.) anchor point
- Tool Tether Max. Capacity: 15 lbs. which complies to ANSI /ISEA 121-2021

# **Materials:**

- Water proof bag Volume: 30L PVC laminate material
- » 6ft cross arm anchor strap
- » Large D-ring material: Forged Steel
- » Regular D-ring material: Stamped Steel