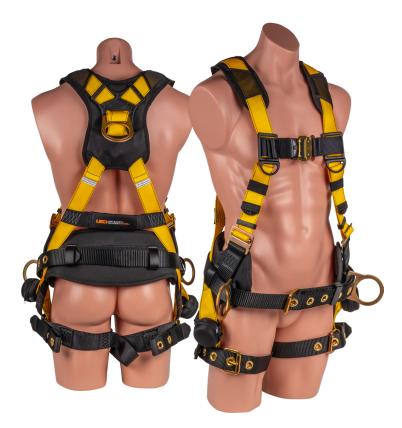

### USER WEIGHT CAPACITY

ANSI 130-310 lbs. (140.6kg)

Life Safety Devices 222 Clifford St.

Newark, NJ 07105 1-800-429-0896 www.LSDsafety.com

LSD Safety 5 pt. Full Body Harness with H-Style Tongue Buckle Legs and Quick Connect Chest, Trauma Relief Straps, Padded Construction Belt with Side D-rings, and Shoulder/Back Pads

## **Features:**

- Yellow Full body harness with 5 adjustment points: shoulder straps, chest strap & leg straps
- » Dorsal D-ring with SRL Plate
- » Additional D-rings: Side Positioning
- Adjustable tongue buckle H-Style leg straps
- 2 lanyard keepers, breaking under 120 lbs.
- » 2 fall indicators on the back torso straps
- » Trauma Relief Straps Installed
- » Quick Connect Chest Buckle
- > Vented Back/Shoulder and Waist Pad with Construction Belt